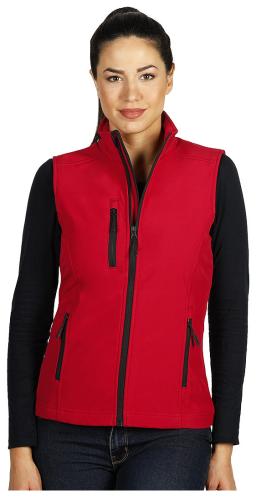

## PromoBest

| Product code:             | 57.064.30-S                                                                                                                                              |
|---------------------------|----------------------------------------------------------------------------------------------------------------------------------------------------------|
| Model name:               | SKIPPER VEST WOMEN                                                                                                                                       |
| Product name:             | SKIPPER VEST WOMEN, women's softshell<br>bodywarmer, red                                                                                                 |
| Composition:              | 1. Outshell - 96% polyester, 4% elastane 2. TPU<br>membrane - 8000 mm waterproof, 1000 g/m2/24h<br>breathability 3. Lining polar fleece - 100% polyester |
| Men's version:            | SKIPPER VEST 57.063                                                                                                                                      |
| Type of clothing:         | Women's                                                                                                                                                  |
| Net weight:               | 0.43 kg                                                                                                                                                  |
| Gross weight:             | 0.464 kg                                                                                                                                                 |
| The page in the catalog:  | 241                                                                                                                                                      |
| Packaging:                | 10/1                                                                                                                                                     |
| Transport box dimensions: | 0.36 mx0.18 mx0.57 m                                                                                                                                     |
| Transport box weight:     | 4.64 kg                                                                                                                                                  |
| EAN code:                 | 8605040029268                                                                                                                                            |
| Customs tariff:           | 62019000000                                                                                                                                              |