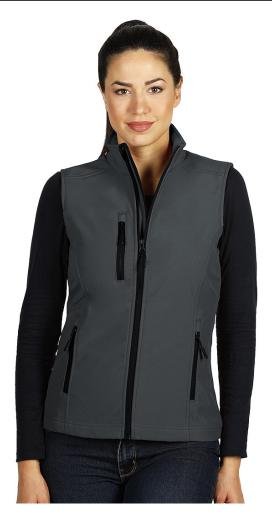

## **Product specification**

Product code: 57.064.11-XXL

Model name: SKIPPER VEST WOMEN

Product name: SKIPPER VEST WOMEN, women's softshell bodywarmer, dark gray

Composition: 1. Outshell - 96% polyester, 4% elastane 2. TPU membrane - 8000 mm waterproof, 1000 g/m2/24h breathability 3. Lining polar fleece - 100% polyester