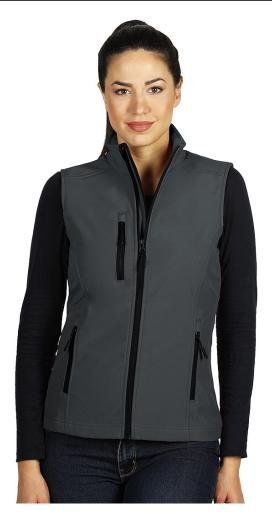

## **Product specification**

**Product code: 57.064.11-S** 

Model name: SKIPPER VEST WOMEN

Product name: SKIPPER VEST WOMEN, women's softshell bodywarmer, dark gray

Composition: 1. Outshell - 96% polyester, 4% elastane 2. TPU membrane - 8000 mm waterproof, 1000 g/m2/24h breathability 3. Lining polar fleece - 100% polyester