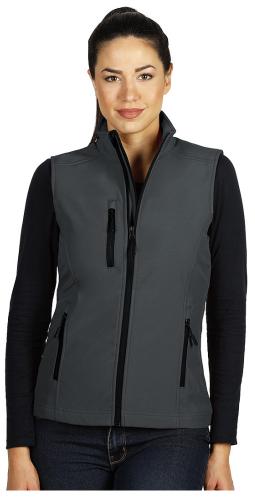

## PromoBest

| Product code:             | 57.064.11-M                                                                                                                                        |
|---------------------------|----------------------------------------------------------------------------------------------------------------------------------------------------|
| Model name:               | SKIPPER VEST WOMEN                                                                                                                                 |
| Product name:             | SKIPPER VEST WOMEN, women's softshell<br>bodywarmer, dark gray                                                                                     |
| Composition:              | 1. Outshell - 96% polyester, 4% elastane 2. TPU membrane - 8000 mm waterproof, 1000 g/m2/24h breathability 3. Lining polar fleece - 100% polyester |
| Men's version:            | SKIPPER VEST 57.063                                                                                                                                |
| Type of clothing:         | Women's                                                                                                                                            |
| Net weight:               | 0.45 kg                                                                                                                                            |
| Gross weight:             | 0.484 kg                                                                                                                                           |
| The page in the catalog:  | 241                                                                                                                                                |
| Packaging:                | 10/1                                                                                                                                               |
| Transport box dimensions: | 0.37 mx0.18 mx0.58 m                                                                                                                               |
| Transport box weight:     | 4.84 kg                                                                                                                                            |
| EAN code:                 | 8605040029282                                                                                                                                      |
| Customs tariff:           | 62019000000                                                                                                                                        |