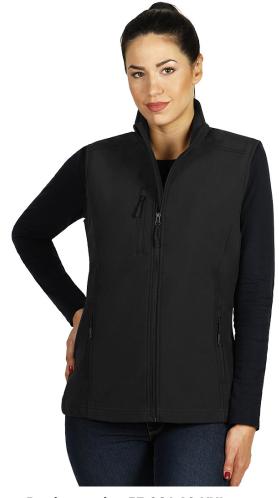

## PromoBest

| Product code:             | 57.064.10-XXL                                                                                                                                            |
|---------------------------|----------------------------------------------------------------------------------------------------------------------------------------------------------|
| Model name:               | SKIPPER VEST WOMEN                                                                                                                                       |
| Product name:             | SKIPPER VEST WOMEN, women's softshell<br>bodywarmer, black                                                                                               |
| Composition:              | 1. Outshell - 96% polyester, 4% elastane 2. TPU<br>membrane - 8000 mm waterproof, 1000 g/m2/24h<br>breathability 3. Lining polar fleece - 100% polyester |
| Men's version:            | SKIPPER VEST 57.063                                                                                                                                      |
| Type of clothing:         | Women's                                                                                                                                                  |
| Net weight:               | 0.53333 kg                                                                                                                                               |
| Gross weight:             | 0.568 kg                                                                                                                                                 |
| The page in the catalog:  | 241                                                                                                                                                      |
| Packaging:                | 10/1                                                                                                                                                     |
| Transport box dimensions: | 0.38 mx0.18 mx0.6 m                                                                                                                                      |
| Transport box weight:     | 5.68 kg                                                                                                                                                  |
| EAN code:                 | 8605040029398                                                                                                                                            |
| Customs tariff:           | 62019000000                                                                                                                                              |