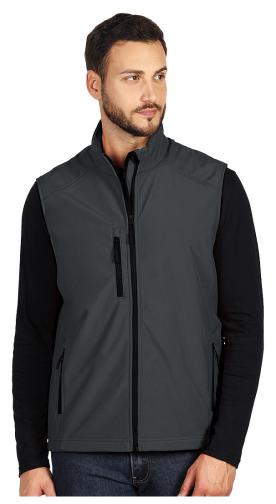

## **Product specification**

Product code: 57.063.11-XXL Model name: SKIPPER VEST

Product name: SKIPPER VEST, softshell bodywarmer, dark gray

Composition: 1. Outshell - 96% polyester, 4% elastane 2. TPU membrane - 8000 mm waterproof, 1000 g/m2/24h breathability 3. Lining pollar fleece - 100% polyester