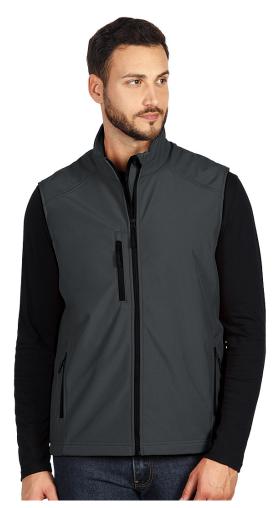

## **Product specification**

Product code: 57.063.11-L Model name: SKIPPER VEST

Product name: SKIPPER VEST, softshell bodywarmer, dark gray

Composition: 1. Outshell - 96% polyester, 4% elastane 2. TPU membrane - 8000 mm waterproof, 1000 g/m2/24h breathability 3. Lining pollar fleece - 100% polyester