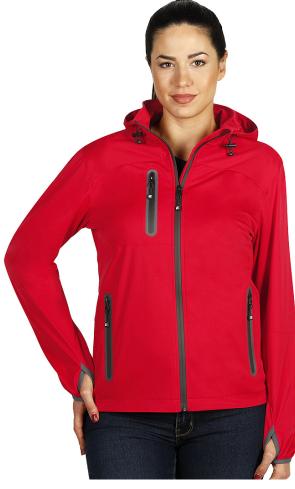

## Product specification

PromoBest

| Product code:             | 57.057.30-М                                                                                                                |
|---------------------------|----------------------------------------------------------------------------------------------------------------------------|
| Model name:               | RIDER WOMEN                                                                                                                |
| Product name:             | RIDER WOMEN, women's softshell hooded<br>jacket, red                                                                       |
| Composition:              | 1. Outshell - 100% polyester 2. TPU membrane - 5000 mm waterproof, 1000 g/m2/24 h breathability 3. Lining - 100% polyester |
| Men's version:            | RIDER 57.056                                                                                                               |
| Type of clothing:         | Women's                                                                                                                    |
| Net weight:               | 0.36 kg                                                                                                                    |
| Gross weight:             | 0.418 kg                                                                                                                   |
| The page in the catalog:  | 243                                                                                                                        |
| Packaging:                | 20/1                                                                                                                       |
| Transport box dimensions: | 0.39 mx0.28 mx0.57 m                                                                                                       |
| Transport box weight:     | 8.36 kg                                                                                                                    |
| EAN code:                 | 8605040046340                                                                                                              |
| Customs tariff:           | 62019000000                                                                                                                |