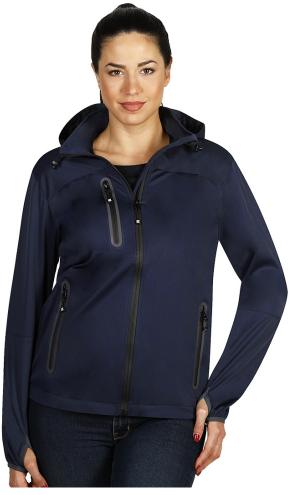

## PromoBest

| Product code:             | 57.057.20-XXL                                                                                                              |
|---------------------------|----------------------------------------------------------------------------------------------------------------------------|
| Model name:               | RIDER WOMEN                                                                                                                |
| Product name:             | RIDER WOMEN, women's softshell hooded<br>jacket, blue                                                                      |
| Composition:              | 1. Outshell - 100% polyester 2. TPU membrane - 5000 mm waterproof, 1000 g/m2/24 h breathability 3. Lining - 100% polyester |
| Men's version:            | RIDER 57.056                                                                                                               |
| Type of clothing:         | Women's                                                                                                                    |
| Net weight:               | 0.42 kg                                                                                                                    |
| Gross weight:             | 0.472 kg                                                                                                                   |
| The page in the catalog:  | 243                                                                                                                        |
| Packaging:                | 20/1                                                                                                                       |
| Transport box dimensions: | 0.39 mx0.29 mx0.57 m                                                                                                       |
| Transport box weight:     | 9.44 kg                                                                                                                    |
| EAN code:                 | 8605040024591                                                                                                              |
| Customs tariff:           | 62019000000                                                                                                                |