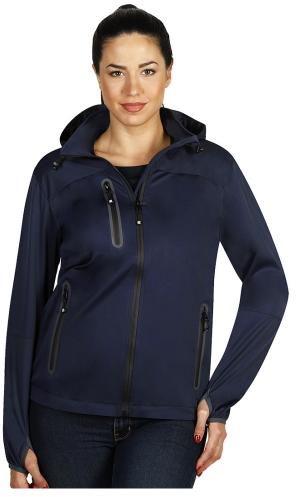

## PromoBest

| Product code:             | 57.057.20-S                                                                                                                |
|---------------------------|----------------------------------------------------------------------------------------------------------------------------|
| Model name:               | RIDER WOMEN                                                                                                                |
| Product name:             | RIDER WOMEN, women's softshell hooded<br>jacket, blue                                                                      |
| Composition:              | 1. Outshell - 100% polyester 2. TPU membrane - 5000 mm waterproof, 1000 g/m2/24 h breathability 3. Lining - 100% polyester |
| Men's version:            | RIDER 57.056                                                                                                               |
| Type of clothing:         | Women's                                                                                                                    |
| Net weight:               | 0.36 kg                                                                                                                    |
| Gross weight:             | 0.402 kg                                                                                                                   |
| The page in the catalog:  | 243                                                                                                                        |
| Packaging:                | 20/1                                                                                                                       |
| Transport box dimensions: | 0.39 mx0.29 mx0.58 m                                                                                                       |
| Transport box weight:     | 8.04 kg                                                                                                                    |
| EAN code:                 | 8605040024553                                                                                                              |
| Customs tariff:           | 62019000000                                                                                                                |