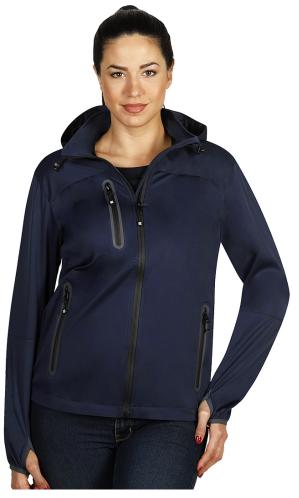

## PromoBest

| Product code:             | 57.057.20-M                                                                                                                |
|---------------------------|----------------------------------------------------------------------------------------------------------------------------|
| Model name:               | RIDER WOMEN                                                                                                                |
| Product name:             | RIDER WOMEN, women's softshell hooded<br>jacket, blue                                                                      |
| Composition:              | 1. Outshell - 100% polyester 2. TPU membrane - 5000 mm waterproof, 1000 g/m2/24 h breathability 3. Lining - 100% polyester |
| Men's version:            | RIDER 57.056                                                                                                               |
| Type of clothing:         | Women's                                                                                                                    |
| Net weight:               | 0.36 kg                                                                                                                    |
| Gross weight:             | 0.418 kg                                                                                                                   |
| The page in the catalog:  | 243                                                                                                                        |
| Packaging:                | 20/1                                                                                                                       |
| Transport box dimensions: | 0.39 mx0.28 mx0.57 m                                                                                                       |
| Transport box weight:     | 8.36 kg                                                                                                                    |
| EAN code:                 | 8605040024560                                                                                                              |
| Customs tariff:           | 62019000000                                                                                                                |