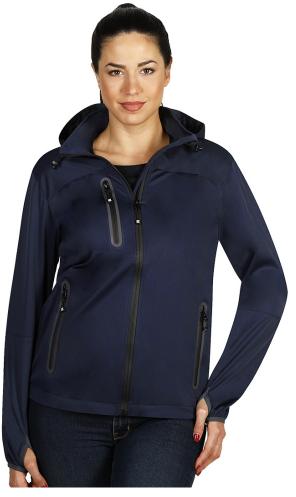

## PromoBest

| Product code:             | 57.057.20-L                                                                                                                |
|---------------------------|----------------------------------------------------------------------------------------------------------------------------|
| Model name:               | RIDER WOMEN                                                                                                                |
| Product name:             | RIDER WOMEN, women's softshell hooded<br>jacket, blue                                                                      |
| Composition:              | 1. Outshell - 100% polyester 2. TPU membrane - 5000 mm waterproof, 1000 g/m2/24 h breathability 3. Lining - 100% polyester |
| Men's version:            | RIDER 57.056                                                                                                               |
| Type of clothing:         | Women's                                                                                                                    |
| Net weight:               | 0.38 kg                                                                                                                    |
| Gross weight:             | 0.434 kg                                                                                                                   |
| The page in the catalog:  | 243                                                                                                                        |
| Packaging:                | 20/1                                                                                                                       |
| Transport box dimensions: | 0.39 mx0.29 mx0.57 m                                                                                                       |
| Transport box weight:     | 8.68 kg                                                                                                                    |
| EAN code:                 | 8605040024577                                                                                                              |
| Customs tariff:           | 62019000000                                                                                                                |