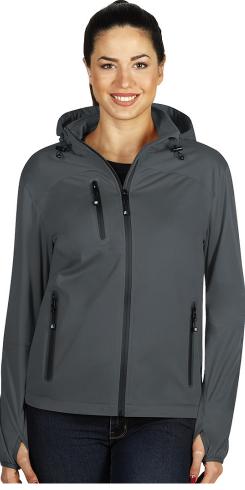

## Product code:57.057.11-SModel name:RIDER WOMENProduct name:BIDER WOMEN, women's softshell hoodedComposition:1. Outshell - 100% polyester 2. TPU membrane - 5000<br/>mm waterproof, 1000 g/m2/24 h breathability 3. LiningComposition:1. Outshell - 100% polyester 2. TPU membrane - 5000<br/>mm waterproof, 1000 g/m2/24 h breathability 3. LiningMen's version:RIDER 57.056Type of clothine:Women'sNet weight:0.36 kgGross weight:0.402 kgThe page in the catalog:243Packaging:20/1Transport box dimensions:0.39 mx0.29 mx0.58 mTransport box weight:8.04 kgEAN code:805040093047Customs tarif:62019000000