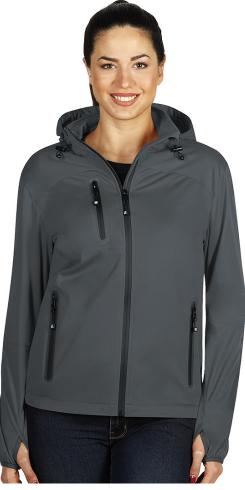

## Product code:57.057.11-LModel name:RIDER WOMENProduct name:BIDER WOMEN, women's softshell hoodedProduct name:RIDER WOMEN, women's softshell hoodedComposition:1. Outshell - 100% polyester 2. TPU membrane - 5000<br/>mm waterproof, 1000 g/m2/24 h breathability 3. LiningMen's version:RIDER 57.056Type of clothine:Women'sNet weight:0.38 kgGross weight:0.434 kgThe page in the catalog:243Packaging:20/1Transport box dimensions:3.39 mx0.29 mx0.57 mTransport box weight:605040081709EAN code:8005040081709Customs tarif:62019000000