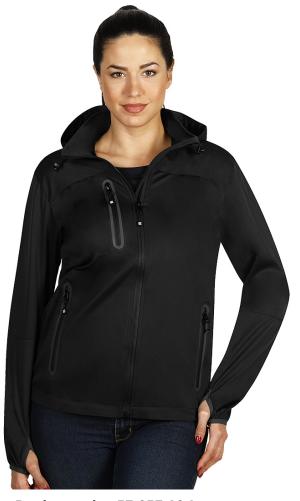

## PromoBest

| Product code:             | 57.057.10-L                                                                                                                |
|---------------------------|----------------------------------------------------------------------------------------------------------------------------|
| Model name:               | RIDER WOMEN                                                                                                                |
| Product name:             | RIDER WOMEN, women's softshell hooded<br>jacket, black                                                                     |
| Composition:              | 1. Outshell - 100% polyester 2. TPU membrane - 5000 mm waterproof, 1000 g/m2/24 h breathability 3. Lining - 100% polyester |
| Men's version:            | RIDER 57.056                                                                                                               |
| Type of clothing:         | Women's                                                                                                                    |
| Net weight:               | 0.39333 kg                                                                                                                 |
| Gross weight:             | 0.448 kg                                                                                                                   |
| The page in the catalog:  | 243                                                                                                                        |
| Packaging:                | 20/1                                                                                                                       |
| Transport box dimensions: | 0.385 mx0.26 mx0.59 m                                                                                                      |
| Transport box weight:     | 8.96 kg                                                                                                                    |
| EAN code:                 | 8605040024522                                                                                                              |
| Customs tariff:           | 62019000000                                                                                                                |