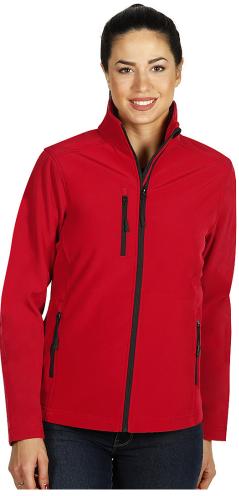

## PromoBest

| Product code:             | 57.051.30-XXL                                                                                                                                            |
|---------------------------|----------------------------------------------------------------------------------------------------------------------------------------------------------|
| Model name:               | SKIPPER WOMEN                                                                                                                                            |
| Product name:             | SKIPPER WOMEN, women's softshell<br>jacket, red                                                                                                          |
| Composition:              | 1. Outshell - 96% polyester, 4% elastane 2. TPU<br>membrane - 8000 mm waterproof, 1000 g/m2/24h<br>breathability 3. Lining polar fleece - 100% polyester |
| Men's version:            | SKIPPER 57.050                                                                                                                                           |
| Type of clothing:         | Women's                                                                                                                                                  |
| Net weight:               | 0.56667 kg                                                                                                                                               |
| Gross weight:             | 0.666 kg                                                                                                                                                 |
| The page in the catalog:  | 241                                                                                                                                                      |
| Packaging:                | 10/1                                                                                                                                                     |
| Transport box dimensions: | 0.39 mx0.18 mx0.545 m                                                                                                                                    |
| Transport box weight:     | 6.66 kg                                                                                                                                                  |
| EAN code:                 | 8605040014592                                                                                                                                            |
| Customs tariff:           | 610230900000                                                                                                                                             |