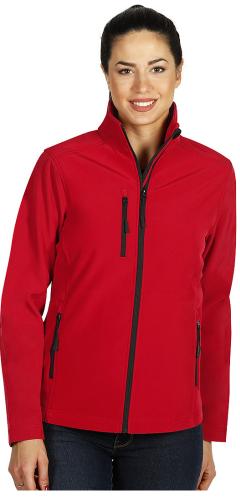

## PromoBest

| Product code:             | 57.051.30-XL                                                                                                                                             |
|---------------------------|----------------------------------------------------------------------------------------------------------------------------------------------------------|
| Model name:               | SKIPPER WOMEN                                                                                                                                            |
| Product name:             | SKIPPER WOMEN, women's softshell<br>jacket, red                                                                                                          |
| Composition:              | 1. Outshell - 96% polyester, 4% elastane 2. TPU<br>membrane - 8000 mm waterproof, 1000 g/m2/24h<br>breathability 3. Lining polar fleece - 100% polyester |
| Men's version:            | SKIPPER 57.050                                                                                                                                           |
| Type of clothing:         | Women's                                                                                                                                                  |
| Net weight:               | 0.56333 kg                                                                                                                                               |
| Gross weight:             | 0.66 kg                                                                                                                                                  |
| The page in the catalog:  | 241                                                                                                                                                      |
| Packaging:                | 10/1                                                                                                                                                     |
| Transport box dimensions: | 0.385 mx0.18 mx0.54 m                                                                                                                                    |
| Transport box weight:     | 6.6 kg                                                                                                                                                   |
| EAN code:                 | 8605040014585                                                                                                                                            |
| Customs tariff:           | 610230900000                                                                                                                                             |