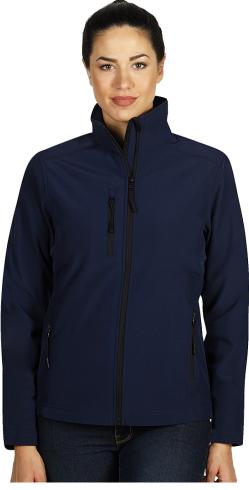

## PromoBest

| Product code:             | 57.051.20-XL                                                                                                                                             |
|---------------------------|----------------------------------------------------------------------------------------------------------------------------------------------------------|
| Model name:               | SKIPPER WOMEN                                                                                                                                            |
| Product name:             | SKIPPER WOMEN, women's softshell<br>jacket, blue                                                                                                         |
| Composition:              | 1. Outshell - 96% polyester, 4% elastane 2. TPU<br>membrane - 8000 mm waterproof, 1000 g/m2/24h<br>breathability 3. Lining polar fleece - 100% polyester |
| Men's version:            | SKIPPER 57.050                                                                                                                                           |
| Type of clothing:         | Women's                                                                                                                                                  |
| Net weight:               | 0.56333 kg                                                                                                                                               |
| Gross weight:             | 0.66 kg                                                                                                                                                  |
| The page in the catalog:  | 241                                                                                                                                                      |
| Packaging:                | 10/1                                                                                                                                                     |
| Transport box dimensions: | 0.385 mx0.18 mx0.54 m                                                                                                                                    |
| Transport box weight:     | 6.6 kg                                                                                                                                                   |
| EAN code:                 | 8605040014530                                                                                                                                            |
| Customs tariff:           | 610230900000                                                                                                                                             |