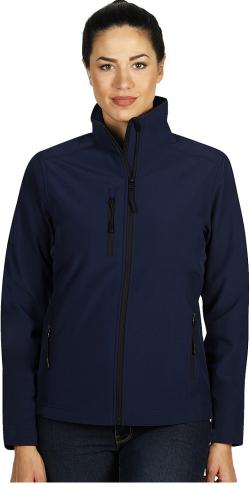

## PromoBest

| Product code:             | 57.051.20-S                                                                                                                                              |
|---------------------------|----------------------------------------------------------------------------------------------------------------------------------------------------------|
| Model name:               | SKIPPER WOMEN                                                                                                                                            |
| Product name:             | SKIPPER WOMEN, women's softshell<br>jacket, blue                                                                                                         |
| Composition:              | 1. Outshell - 96% polyester, 4% elastane 2. TPU<br>membrane - 8000 mm waterproof, 1000 g/m2/24h<br>breathability 3. Lining polar fleece - 100% polyester |
| Men's version:            | SKIPPER 57.050                                                                                                                                           |
| Type of clothing:         | Women's                                                                                                                                                  |
| Net weight:               | 0.42667 kg                                                                                                                                               |
| Gross weight:             | 0.5 kg                                                                                                                                                   |
| The page in the catalog:  | 241                                                                                                                                                      |
| Packaging:                | 10/1                                                                                                                                                     |
| Transport box dimensions: | 0.385 mx0.18 mx0.545 m                                                                                                                                   |
| Transport box weight:     | 5 kg                                                                                                                                                     |
| EAN code:                 | 8605040014509                                                                                                                                            |
| Customs tariff:           | 610230900000                                                                                                                                             |