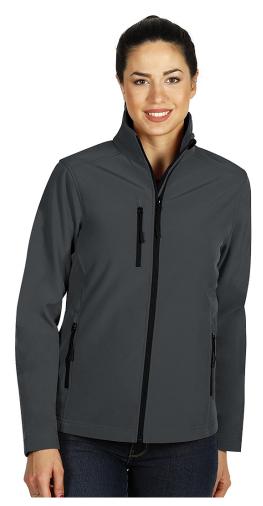

## **Product specification**

Product code: 57.051.11-XXL Model name: SKIPPER WOMEN

Product name: SKIPPER WOMEN, women's softshell jacket, dark gray

Composition: 1. Outshell - 96% polyester, 4% elastane 2. TPU membrane - 8000 mm waterproof, 1000 g/m2/24h breathability 3. Lining polar fleece - 100% polyester