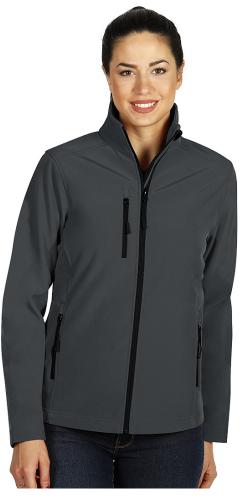

## PromoBest

| Product code:             | 57.051.11-XL                                                                                                                                             |
|---------------------------|----------------------------------------------------------------------------------------------------------------------------------------------------------|
| Model name:               | SKIPPER WOMEN                                                                                                                                            |
| Product name:             | SKIPPER WOMEN, women's softshell<br>jacket, dark gray                                                                                                    |
| Composition:              | 1. Outshell - 96% polyester, 4% elastane 2. TPU<br>membrane - 8000 mm waterproof, 1000 g/m2/24h<br>breathability 3. Lining polar fleece - 100% polyester |
| Men's version:            | SKIPPER 57.050                                                                                                                                           |
| Type of clothing:         | Women's                                                                                                                                                  |
| Net weight:               | 0.56333 kg                                                                                                                                               |
| Gross weight:             | 0.66 kg                                                                                                                                                  |
| The page in the catalog:  | 241                                                                                                                                                      |
| Packaging:                | 10/1                                                                                                                                                     |
| Transport box dimensions: | 0.385 mx0.18 mx0.54 m                                                                                                                                    |
| Transport box weight:     | 6.6 kg                                                                                                                                                   |
| EAN code:                 | 8605040014486                                                                                                                                            |
| Customs tariff:           | 610230900000                                                                                                                                             |