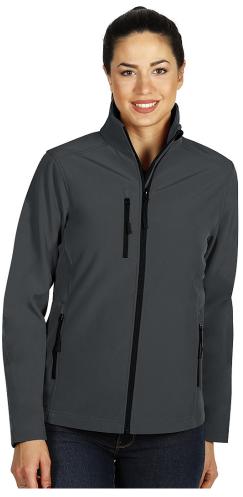

## PromoBest

| Product code:             | 57.051.11-S                                                                                                                                              |
|---------------------------|----------------------------------------------------------------------------------------------------------------------------------------------------------|
| Model name:               | SKIPPER WOMEN                                                                                                                                            |
| Product name:             | SKIPPER WOMEN, women's softshell<br>jacket, dark gray                                                                                                    |
| Composition:              | 1. Outshell - 96% polyester, 4% elastane 2. TPU<br>membrane - 8000 mm waterproof, 1000 g/m2/24h<br>breathability 3. Lining polar fleece - 100% polyester |
| Men's version:            | SKIPPER 57.050                                                                                                                                           |
| Type of clothing:         | Women's                                                                                                                                                  |
| Net weight:               | 0.42667 kg                                                                                                                                               |
| Gross weight:             | 0.5 kg                                                                                                                                                   |
| The page in the catalog:  | 241                                                                                                                                                      |
| Packaging:                | 10/1                                                                                                                                                     |
| Transport box dimensions: | 0.385 mx0.18 mx0.545 m                                                                                                                                   |
| Transport box weight:     | 5 kg                                                                                                                                                     |
| EAN code:                 | 8605040014455                                                                                                                                            |
| Customs tariff:           | 610230900000                                                                                                                                             |