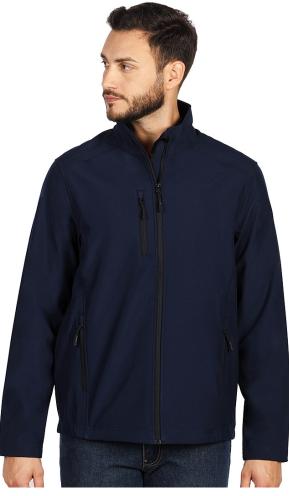

## Product code:57.050.20-MModel name:SKIPPERProduct name:SKIPPER, unisex softshell jacket, blueComposition:1. Outshell - 96% polyester, 4% elastane 2, TPU<br/>membrane - 8000 mm waterproof, 1000 g/m2/24h<br/>breathability 3. Lining polar fleece - 100% polyesterWomen's version:SKIPPER WOMEN 57.051Women's version:UnisexOutskell - 96% polyester, 4% elastane 2, TPU<br/>membrane - 8000 mm waterproof, 1000 g/m2/24h<br/>breathability 3. Lining polar fleece - 100% polyesterWomen's version:SKIPPER WOMEN 57.051Women's version:UnisexOutskell - 966 kg0.57333 kgThe page in the catalog:241Packaging:10/1Transport box dimensions:0.4 mx0.17 mx0.565 mTransport box weight:6.68 kgEAN code:8005040014295Customs tariff:61023090000