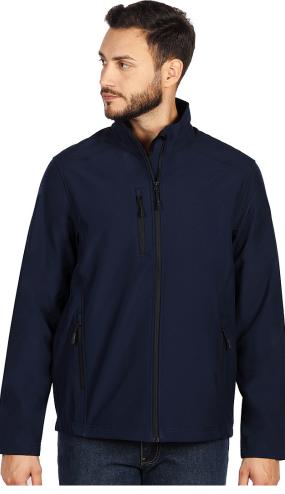

## Product code:57.050.20-LModel name:SKIPPERProduct name:SKIPPER, unisex softshell jacket, blueComposition:1. Outshell - 96% polyester, 4% elastane 2. TPU<br/>membrane - 8000 mm waterproof, 1000 g/m2/24h<br/>breathability 3. Lining polar fleece - 100% polyesterWomen's version:SKIPPER WOMEN 57.051Type of clothing:UnisexNet weight:0.59667 kgGross weight:0.698 kgThe page in the catalog:241Packaging:10/1Transport box dimensions:0.4 mx0.17 mx0.57 mTransport box weight:6.98 kgEAN code:8605040014301Customs tariff:61023090000