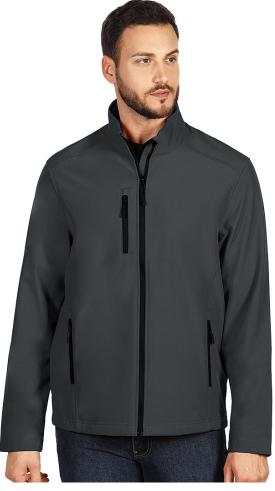

## PromoBest

Product code:57.050.11-XXLModel name:SKIPPERProduct name:SKIPPER, unisex softshell jacket, dark grayComposition:1. Outshell - 96% polyester, 4% elastane 2. TPU<br/>membrane - 8000 mm waterproof, 1000 g/m2/24h<br/>breathability 3. Lining polar fleece - 100% polyesterWomen's version:SKIPPER WOMEN 57.051Type of clothing:UnisexNet weight:0.66333 kgGross weight:0.776 kgThe page in the catalog:241Packaging:10/1Transport box dimensions:0.435 mx0.17 mx0.64 mTransport box weight:7.76 kgEAN code:8605040014264Customs tariff:61023090000