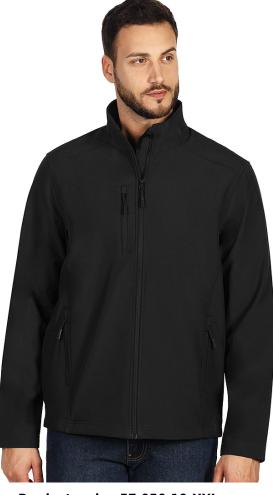

## Product code:57.050.10-XXLModel name:SKIPPERProduct name:SKIPPER, unisex softshell jacket, blackComposition:1. Outshell - 96% polyester, 4% elastane 2. TPU<br/>membrane - 8000 mm waterproof, 1000 g/m2/24h<br/>breathability 3. Lining polar fleece - 100% polyesterWomen's version:SKIPPER WOMEN 57.051Type of clothing:UnisexNet weight:0.66333 kgGross weight:0.776 kgThe page in the catalog:241Packaging:10/1Transport box dimensions:0.435 mx0.17 mx0.64 mTransport box weight:7.76 kgEAN code:8005040014202Customs tariff:61023090000