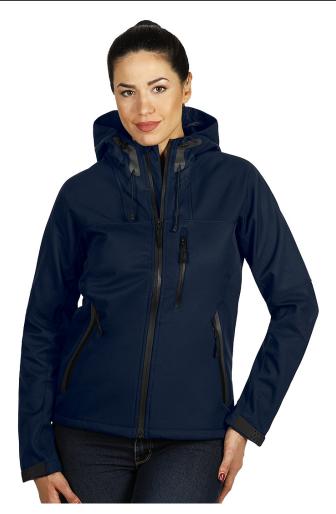

## **Product specification**

Product code: 57.049.20-XL

Model name: BLACK PEAK WOMEN

Product name: BLACK PEAK WOMEN, women's softshell hooded jacket blue

Composition: 1. Outshell - 96% polyester, 4% elastane 2. TPU membrane - 8000 mm waterproof, 3000 g/m2/24h breathability 3. Lining polar fleece - 100% polyester