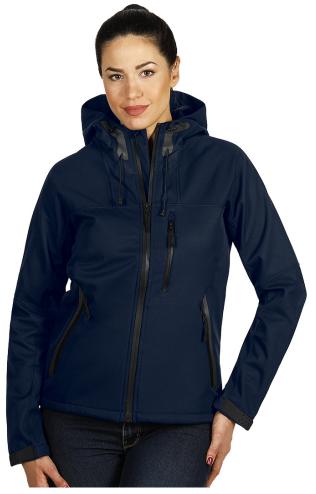

## Product code:57.049.20-LModel name:BLACK PEAK WOMENProduct name:BLACK PEAK WOMEN, women's softshell<br/>hooded jacket blueComposition:1. Outshell - 96% polyester, 4% elastane 2. TPU<br/>membrane - 8000 mm waterproof, 3000 g/m2/24h<br/>breathability 3. Lining polar fleece - 100% polyesterMen's version:BLACK PEAK 57.040.10