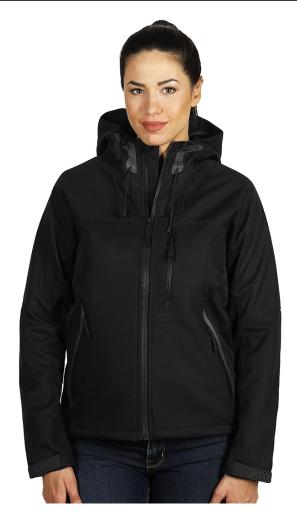

## **Product specification**

Product code: 57.049.10-S

**Model name: BLACK PEAK WOMEN** 

Product name: BLACK PEAK WOMEN, women's softshell hooded jacket black

Composition: 1. Outshell - 96% polyester, 4% elastane 2. TPU membrane - 8000 mm waterproof, 3000 g/m2/24h breathability 3. Lining polar fleece - 100% polyester