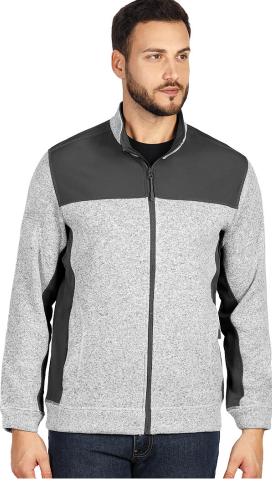

## Product code: 57.046.15-M Model name: JUPITER Product name: JUPITER, unisex softshell and knitted fleece jacket, ash Composition: Softshell: outshell 96% polyester, 4% elasta

Composition: Softshell: outshell 96% polyester, 4% elastane and polar fleece lining 100% polyester; Knitted fleece: 100% polyester