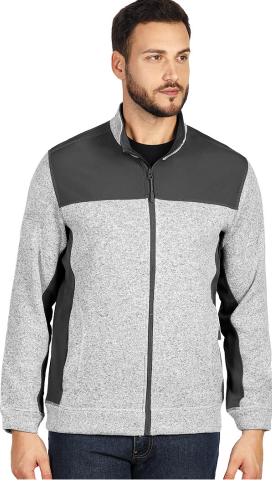

## Product code: 57.046.15-L Model name: JUPITER Product name: JUPITER, unisex softshell and knitted fleece jacket, ash Composition: Softshell: outshell 96% polyester, 4% elasta

Composition: Softshell: outshell 96% polyester, 4% elastane and polar fleece lining 100% polyester; Knitted fleece: 100% polyester