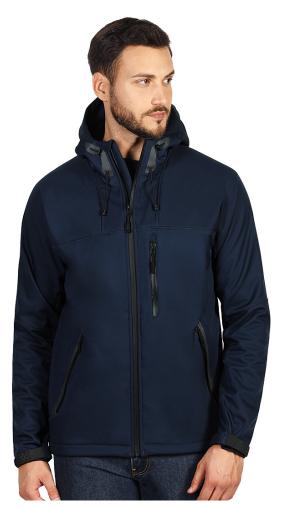

## **PromoBest**

Product code: 57.040.20-XXL Model name: BLACK PEAK

Product name: BLACK PEAK, unisex softshell jacket, fully zippered with hood, blue

Composition: 1. Outshell - 100% polyester 2. TPU membrane - 8000 mm waterproof, 3000 g/m2/24h breathability 3. Lining polar fleece - 100% polyester