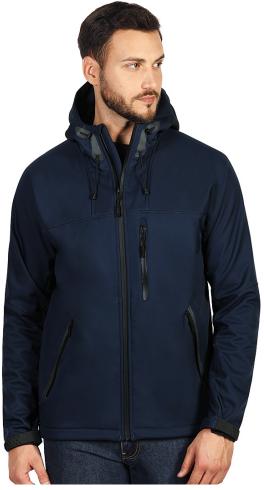

## Product code: 57.040.20-XL Model name: BLACK PEAK Product name: BLACK PEAK, unisex softshell jacket, fully zippered with hood, blue

Composition: 1. Outshell - 100% polyester 2. TPU membrane – 8000 mm waterproof, 3000 g/m2/24h breathability 3. Lining polar fleece – 100% polyester