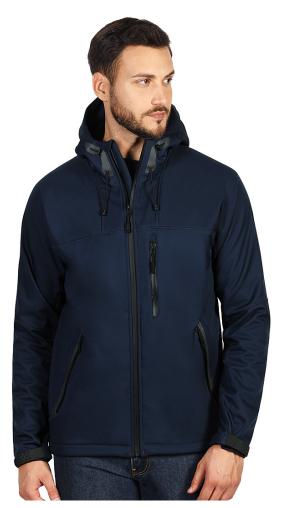

## **Product specification**

Product code: 57.040.20-M Model name: BLACK PEAK

Product name: BLACK PEAK, unisex softshell jacket, fully zippered with hood, blue

Composition: 1. Outshell - 100% polyester 2. TPU membrane - 8000 mm waterproof, 3000 g/m2/24h breathability 3. Lining polar fleece - 100% polyester