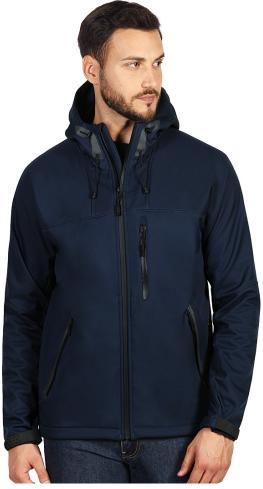

## Product code: 57.040.20-L Model name: BLACK PEAK Product name: BLACK PEAK, unisex softshell jacket, fully zippered with hood, blue

Composition: 1. Outshell - 100% polyester 2. TPU membrane – 8000 mm waterproof, 3000 g/m2/24h breathability 3. Lining polar fleece – 100% polyester