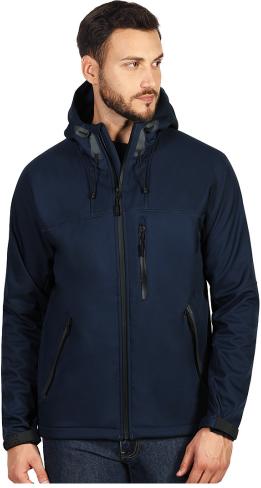

## Product code: 57.040.20-3XL Model name: BLACK PEAK Product name: BLACK PEAK, unisex softshell jacket, fully zippered with hood, blue

Composition: 1. Outshell - 100% polyester 2. TPU membrane - 8000 mm waterproof, 3000 g/m2/24h breathability 3. Lining polar fleece - 100% polyester