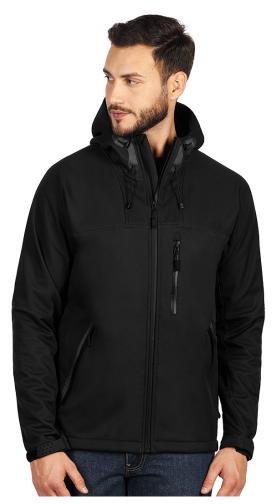

## **PromoBest**

Product code: 57.040.10-S Model name: BLACK PEAK

Product name: BLACK PEAK, unisex softshell jacket, fully zippered with hood, black

Composition: 1. Outshell - 100% polyester 2. TPU membrane - 8000 mm waterproof, 3000 g/m2/24h breathability 3. Lining polar fleece - 100% polyester