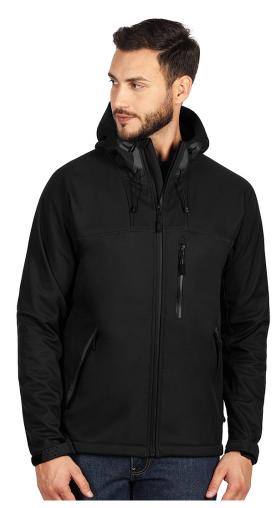

## **Product specification**

**Product code: 57.040.10-M** Model name: BLACK PEAK

Product name: BLACK PEAK, unisex softshell jacket, fully zippered with hood, black

Composition: 1. Outshell - 100% polyester 2. TPU membrane - 8000 mm waterproof, 3000 g/m2/24h breathability 3. Lining polar fleece - 100% polyester