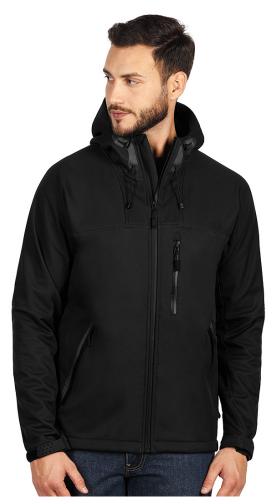

## **PromoBest**

Product code: 57.040.10-3XL Model name: BLACK PEAK

Product name: BLACK PEAK, unisex softshell jacket, fully zippered with hood, black

Composition: 1. Outshell - 100% polyester 2. TPU membrane - 8000 mm waterproof, 3000 g/m2/24h breathability 3. Lining polar fleece - 100% polyester