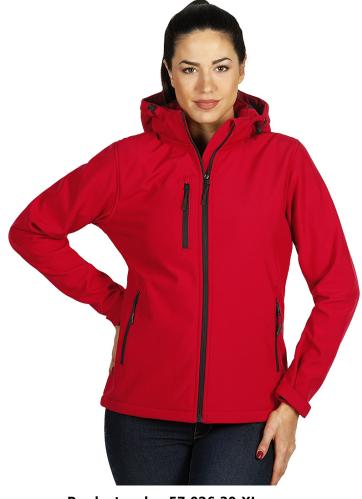

## Product code:57.026.30-XLModel name:PROTECT WOMENProduct name:PROTECT WOMEN, women's softshell<br/>jacket with detachable hood, redComposition:1. Outshell - 96% polyester, 4% elastane 2. TPU<br/>membrane - 8000 mm waterproof/1000 g/m2/24 h<br/>breathability 3.Lining polar fleece - 100% polyesterMen's version:PROTECT MEN 57.025