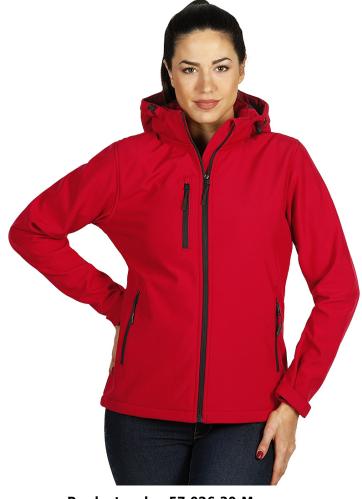

## Product code:57.026.30-MModel name:PROTECT WOMENProduct name:PROTECT WOMEN, women's softshell<br/>jacket with detachable hood, redComposition:1. Outshell - 96% polyester, 4% elastane 2. TPU<br/>membrane - 8000 mm waterproof/ 1000 g/m2/24 h<br/>breathability 3.Lining polar fleece - 100% polyesterMen's version:PROTECT MEN 57.025Type of clothing:Men`s<br/>0.784 kg<br/>0.942 kgThe page in the catalog:240