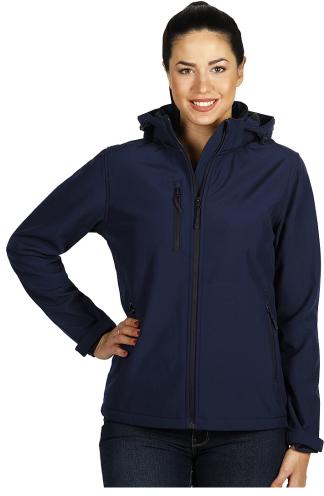

## PromoBest

| Product code:             | 57.026.20-XXL                                                                                                                                            |
|---------------------------|----------------------------------------------------------------------------------------------------------------------------------------------------------|
| Model name:               | PROTECT WOMEN                                                                                                                                            |
| Product name:             | PROTECT WOMEN, women's softshell<br>jacket with detachable hood, blue                                                                                    |
| Composition:              | 1. Outshell - 96% polyester, 4% elastane 2. TPU<br>membrane - 8000 mm waterproof/ 1000 g/m2/24 h<br>breathability 3.Lining polar fleece - 100% polyester |
| Men's version:            | PROTECT MEN 57.025                                                                                                                                       |
| Type of clothing:         | Men`s                                                                                                                                                    |
| Net weight:               | 0.95 kg                                                                                                                                                  |
| Gross weight:             | 1.024 kg                                                                                                                                                 |
| The page in the catalog:  | 240                                                                                                                                                      |
| Packaging:                | 10/1                                                                                                                                                     |
| Transport box dimensions: | 0.41 mx0.25 mx0.58 m                                                                                                                                     |
| Transport box weight:     | 10.24 kg                                                                                                                                                 |
| EAN code:                 | 8605025661773                                                                                                                                            |
| Customs tariff:           | 62019000000                                                                                                                                              |