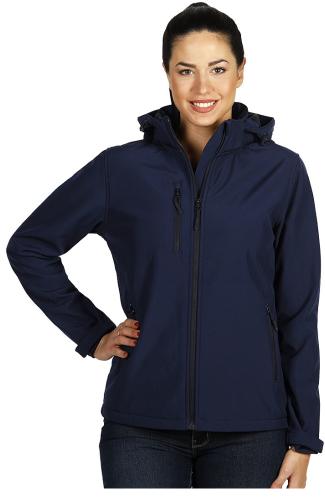

## PromoBest

| Product code:             | 57.026.20-XL                                                                                                                                             |
|---------------------------|----------------------------------------------------------------------------------------------------------------------------------------------------------|
| Model name:               | PROTECT WOMEN                                                                                                                                            |
| Product name:             | PROTECT WOMEN, women's softshell<br>jacket with detachable hood, blue                                                                                    |
| Composition:              | 1. Outshell - 96% polyester, 4% elastane 2. TPU<br>membrane - 8000 mm waterproof/ 1000 g/m2/24 h<br>breathability 3.Lining polar fleece - 100% polyester |
| Men's version:            | PROTECT MEN 57.025                                                                                                                                       |
| Type of clothing:         | Men`s                                                                                                                                                    |
| Net weight:               | 0.86 kg                                                                                                                                                  |
| Gross weight:             | 0.986 kg                                                                                                                                                 |
| The page in the catalog:  | 240                                                                                                                                                      |
| Packaging:                | 10/1                                                                                                                                                     |
| Transport box dimensions: | 0.37 mx0.29 mx0.55 m                                                                                                                                     |
| Transport box weight:     | 9.86 kg                                                                                                                                                  |
| EAN code:                 | 8605025661766                                                                                                                                            |
| Customs tariff:           | 62019000000                                                                                                                                              |