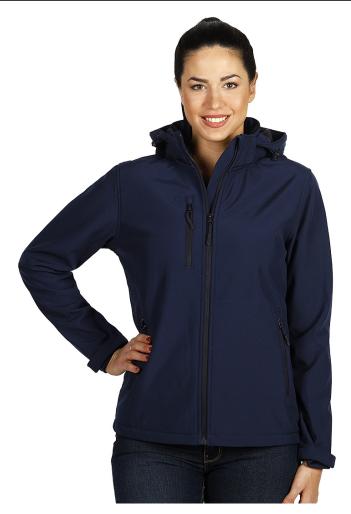

## **PromoBest**

Product code: 57.026.20-S

**Model name: PROTECT WOMEN** 

Product name: PROTECT WOMEN, women's softshell jacket with detachable hood, blue

Composition: 1. Outshell - 96% polyester, 4% elastane 2. TPU membrane - 8000 mm waterproof/ 1000 g/m2/24 h breathability 3.Lining polar fleece - 100% polyester