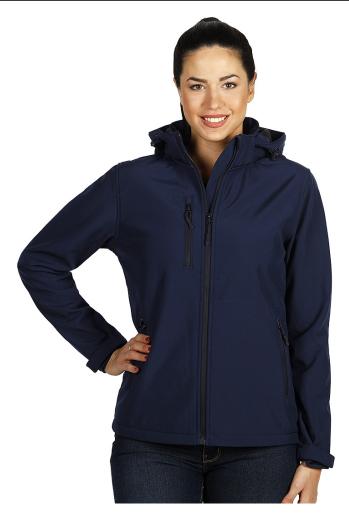

## **PromoBest**

**Product code: 57.026.20-M** 

**Model name: PROTECT WOMEN** 

Product name: PROTECT WOMEN, women's softshell jacket with detachable hood, blue

Composition: 1. Outshell - 96% polyester, 4% elastane 2. TPU membrane - 8000 mm waterproof/ 1000 g/m2/24 h breathability 3.Lining polar fleece - 100% polyester