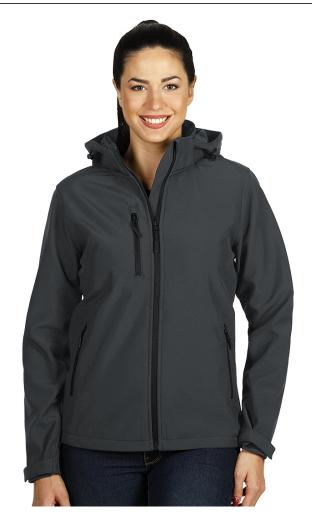

## **PromoBest**

Product code: 57.026.11-XXL **Model name: PROTECT WOMEN** 

Product name: PROTECT WOMEN, women's softshell jacket with detachable hood, dark gray

Composition: 1. Outshell - 96% polyester, 4% elastane 2. TPU membrane - 8000 mm waterproof/ 1000 g/m2/24 h breathability 3.Lining polar fleece - 100% polyester