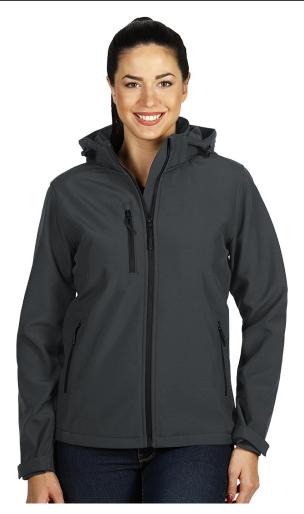

## **PromoBest**

Product code: 57.026.11-XL

**Model name: PROTECT WOMEN** 

Product name: PROTECT WOMEN, women's softshell jacket with detachable hood, dark gray

Composition: 1. Outshell - 96% polyester, 4% elastane 2. TPU membrane - 8000 mm waterproof/ 1000 g/m2/24 h breathability 3.Lining polar fleece - 100% polyester