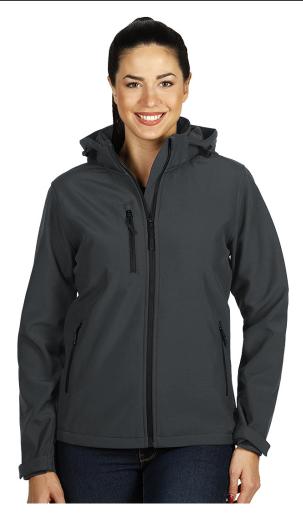

## **Product specification**

Product code: 57.026.11-S

**Model name: PROTECT WOMEN** 

Product name: PROTECT WOMEN, women's softshell jacket with detachable hood, dark gray

Composition: 1. Outshell - 96% polyester, 4% elastane 2. TPU membrane - 8000 mm waterproof/ 1000 g/m2/24 h breathability 3.Lining polar fleece - 100% polyester