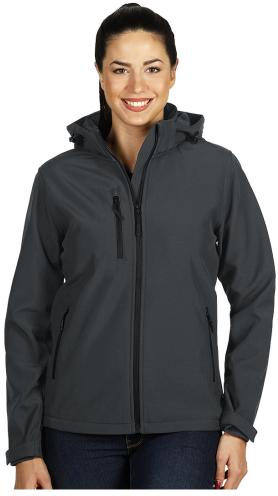

## Product code:57.026.11-MModel name:PROTECT WOMENProduct name:PROTECT WOMEN, women's softshell<br/>jacket with detachable hood, dark grayComposition:1. Outshell - 96% polyester, 4% elastane 2. TPU<br/>membrane - 8000 mm waterproof/ 1000 g/m2/24 h<br/>breathability 3.Lining polar fleece - 100% polyesterMen's version:PROTECT MEN 57.025