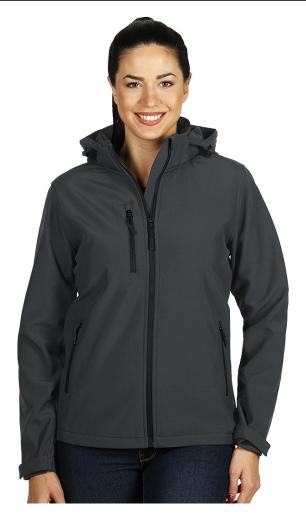

## **PromoBest**

Product code: 57.026.11-L

**Model name: PROTECT WOMEN** 

Product name: PROTECT WOMEN, women's softshell jacket with detachable hood, dark gray

Composition: 1. Outshell - 96% polyester, 4% elastane 2. TPU membrane - 8000 mm waterproof/ 1000 g/m2/24 h breathability 3.Lining polar fleece - 100% polyester